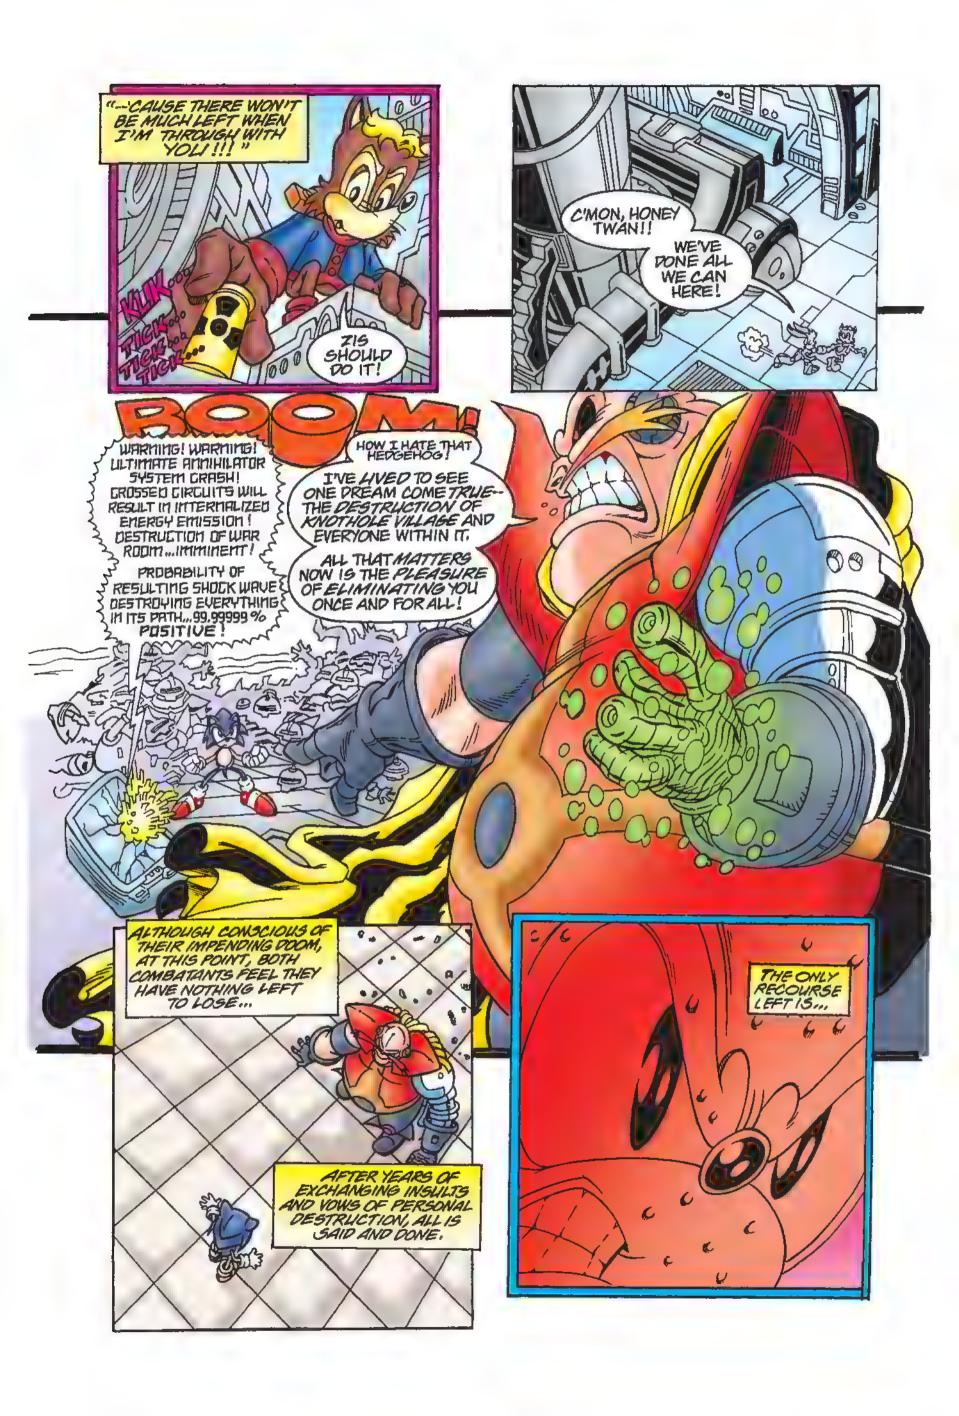

st foul and framed for her apparent murder. Sonic now finds himself fighting for redemption against friend and foe alike, attempting to prove his innocence and ferret out the real villains in the process.

After surviving a crash landing on his way to the Devil's Gulag, a relentless pursuit by Geoffrey St. John and his crack troops, eventually making his way to The Hoating Island with the assistance of the gentle dragon Duley.

Sonic has come seeking the help of its guardian.

Rnuckles The Lehidna.

Now, as the players assemble for the final act, they will all discover there is nothing more dangerous than a hedgehog with a cause...















































































WHY, DRAGO, IF YOU CAN'T TRUST ME--